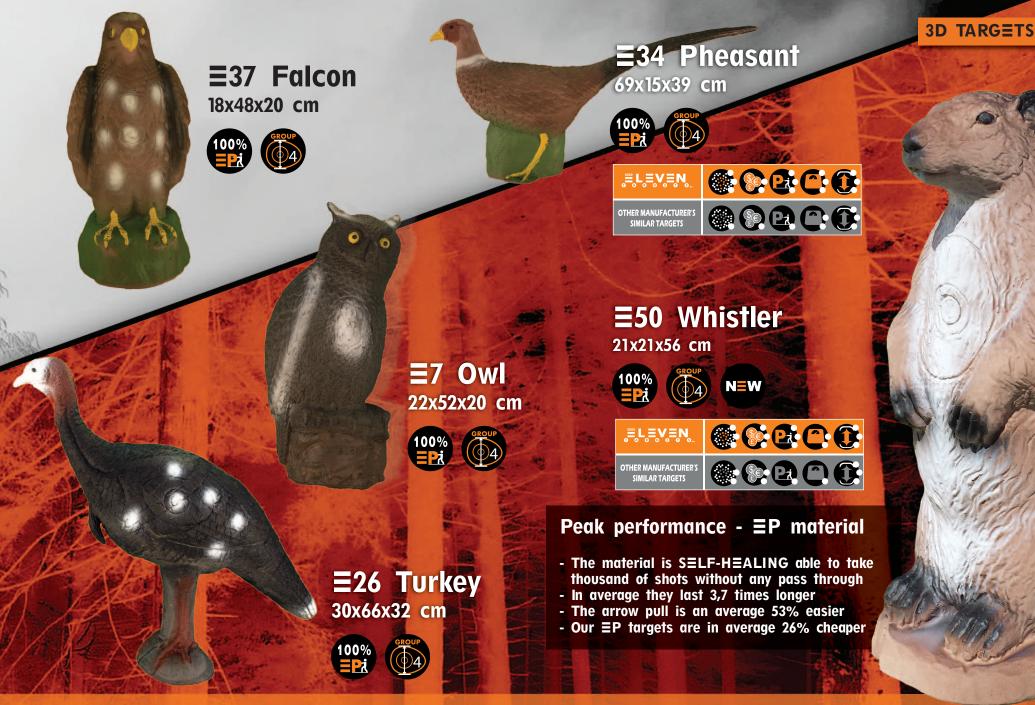

Price-Value Ratio

















































































































































































































































#### 3D ACCESSORIES

#### **Backstop** series

- **≡F4a** 80x80x10 cm
- ≡F4b 80x110x10 cm
- ≡F4c 100x100x10 cm
- ≡F4d 130x130x10 cm
- ≡F4e 80x200x10 cm
- ≡F4f 150x200x10 cm



- **≡PRO60** 60x60x7 cm
- **EPRO80** 80x80x7 cm
- **≣PRO100 100x100x7 cm**
- **∃PRO125 125x125x7 cm**











For all ELEVEN 3D targets... From the smallest to the largest. **Easy installing and stable** position.

The Wall netting for backstop and security curtain to the range.

WALL

Height: 1.8m interlockable Hook the nets to eachother! Lenght: ma