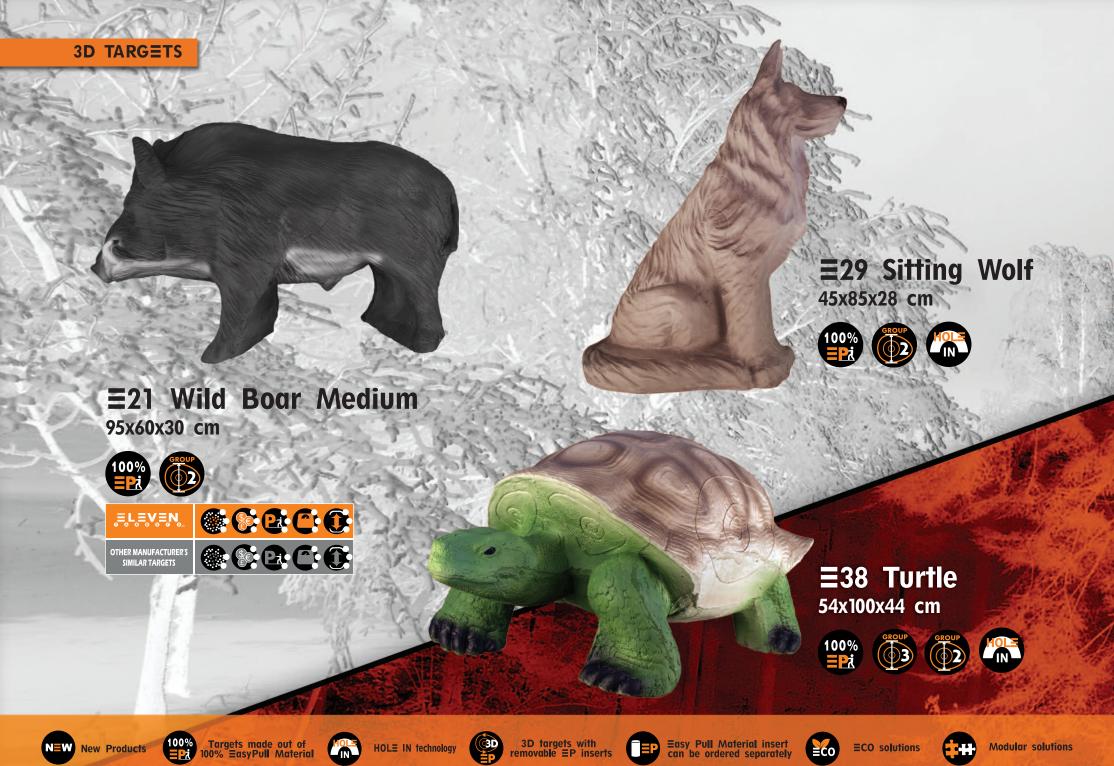

Price-Value Ratio

















































































































































































































































#### 3D ACCESSORIES

#### **Backstop** series

- **≡F4a** 80x80x10 cm
- ≡F4b 80x110x10 cm
- ≡F4c 100x100x10 cm
- ≡F4d 130x130x10 cm
- ≡F4e 80x200x10 cm
- ≡F4f 150x200x10 cm



- **≡PRO60** 60x60x7 cm
- **EPRO80** 80x80x7 cm
- **≣PRO100 100x100x7 cm**
- **∃PRO125 125x125x7 cm**











For all ELEVEN 3D targets... From the smallest to the largest. **Easy installing and stable** position.

The Wall netting for backstop and security curtain to the range.

WALL

Height: 1.8m interlockable Hook the nets to eachother! Lenght: maximum 25m

We deliver the ordered length but one WALL is 25 meters long.









































#### FIELD ARCHERY

#### **≡xtra Strong Target**

Recomme