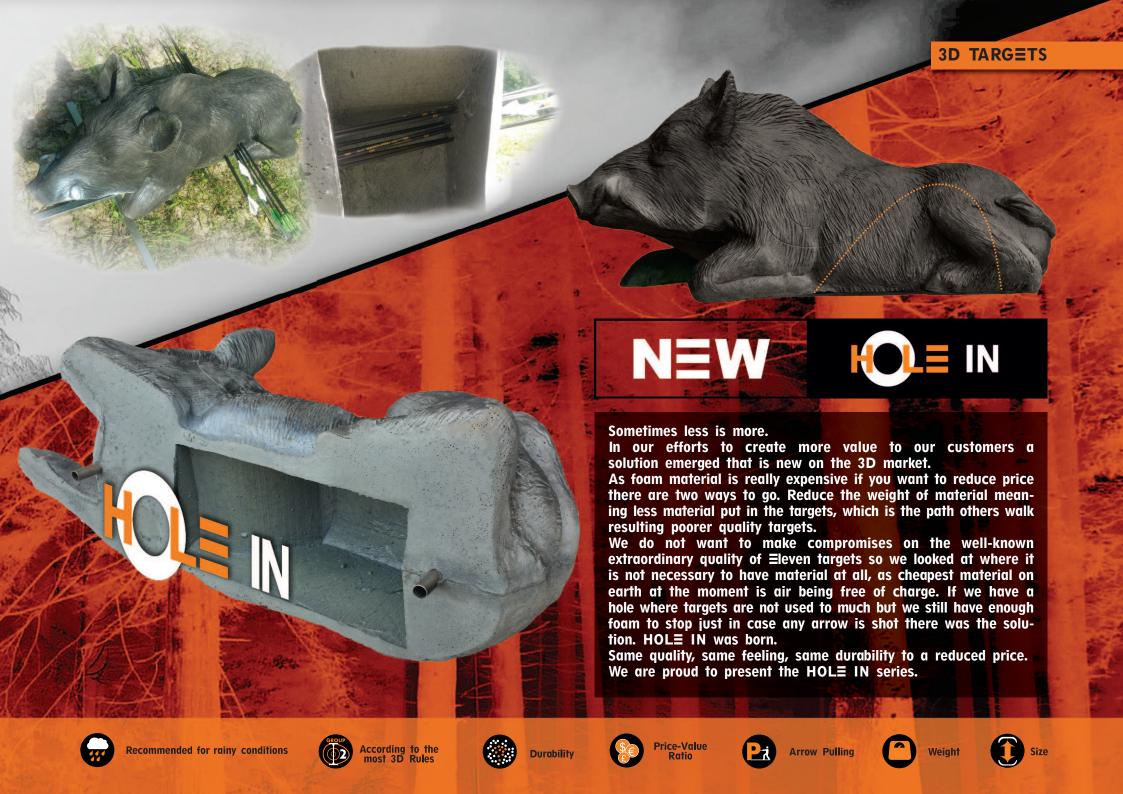

Price-Value Ratio

















































































































































































































































#### 3D ACCESSORIES

#### **Backstop** series

- **≡F4a** 80x80x10 cm
- ≡F4b 80x110x10 cm
- ≡F4c 100x100x10 cm
- ≡F4d 130x130x10 cm
- ≡F4e 80x200x10 cm
- ≡F4f 150x200x10 cm



- **≡PRO60** 60x60x7 cm
- **EPRO80** 80x80x7 cm
- **≣PRO100 100x100x7 cm**
- **∃PRO125 125x125x7 cm**











For all ELEVEN 3D targets... From the smallest to the largest. **Easy installing and stable** position.

The Wall netting for backstop and security curtain to the range.

WALL

Height: 1.8m interlockable Hook the nets to eachother! Lenght: maximum 25m

We deliver the ordered length but one WALL is 25 meters long.









































#### FIELD ARCHERY

#### **≡xtra Strong Target**

Recommended for Compound bow up to 60#

- **EF1**a 45x45x22 cm

- **EF1b** 60x60x22 cm

80x80x22 cm

90