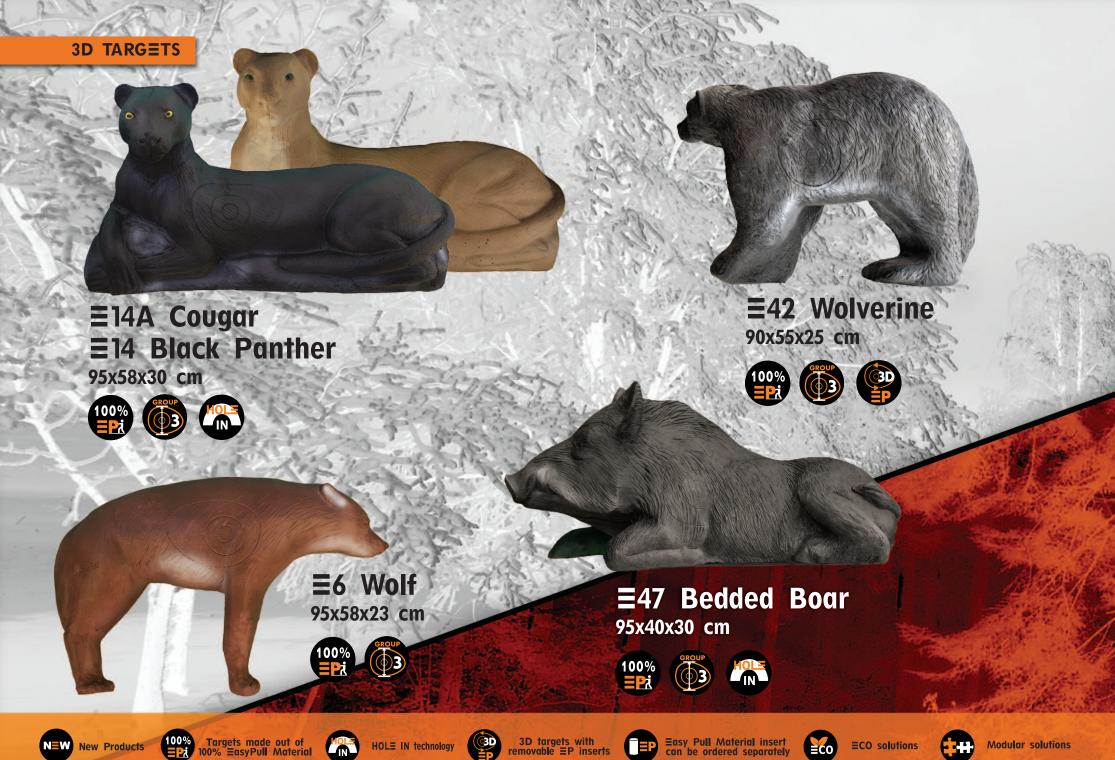

Price-Value Ratio

















































































































































































































































#### 3D ACCESSORIES

#### **Backstop** series

- **≡F4a** 80x80x10 cm
- ≡F4b 80x110x10 cm
- ≡F4c 100x100x10 cm
- ≡F4d 130x130x10 cm
- ≡F4e 80x200x10 cm
- ≡F4f 150x200x10 cm



- **≡PRO60** 60x60x7 cm
- **EPRO80** 80x80x7 cm
- **≣PRO100 100x100x7 cm**
- **∃PRO125 125x125x7 cm**











For all ELEVEN 3D targets... From the smallest to the largest. **Easy installing and stable** position.

The Wall netting for backstop and security curtain to the range.

WALL

Height: 1.8m interlockable Hook the nets to eachother! Lenght: maximum 25m

We deliver the ordered length but one WALL is 25 meters long.