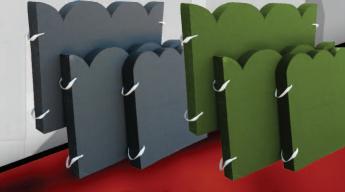

For all ELEVEN 3D targets... From the smallest to the largest. **Easy installing and stable** position.

The Wall netting for backstop and security curtain to the range.

WALL

Height: 1.8m interlockable Hook the nets to eachother! Lenght: maximum 25m

We deliver the ordered length but one WALL is 25 meters long.

## TH≡ WALL netting

Stops all wooden arrows. Height: 1.8 m, interlockable Lenght: maximum 25 m

120x90x25 cm

- **EPRO60** 60x60x7 cm
- **∃PRO80** 80x80x7 cm
- **EPRO100 100x100x7 cm**
- **∃PRO125** 125x125x7 cm