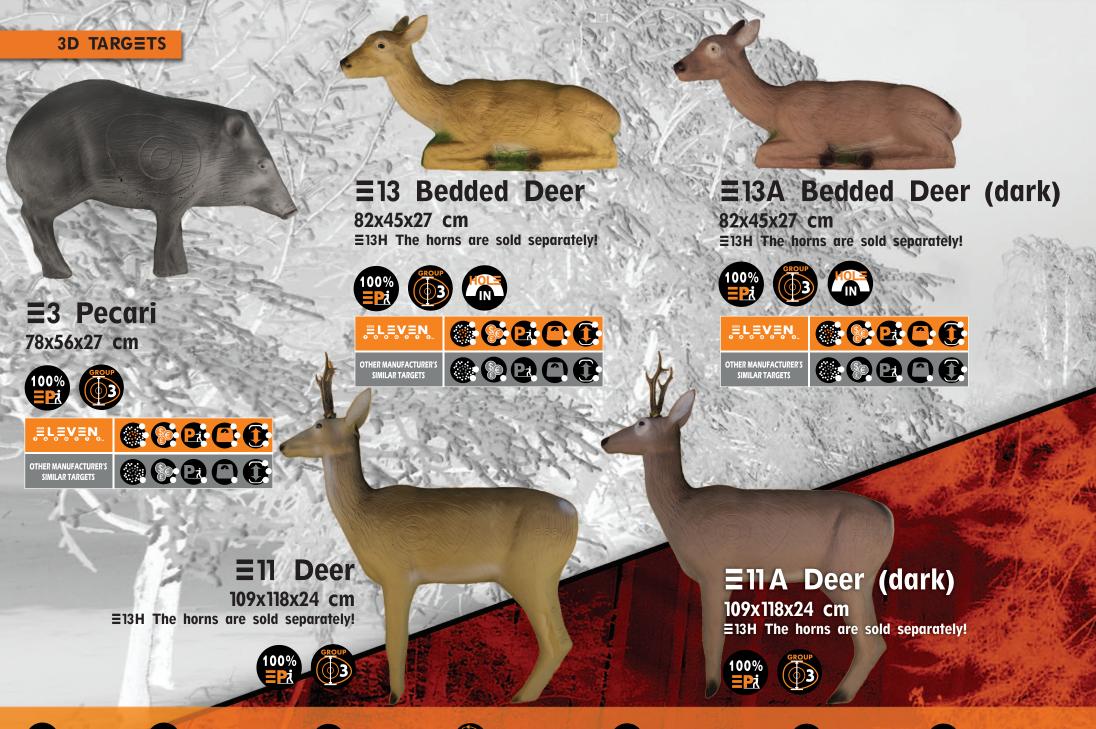

Price-Value Ratio

















































































































































































































































#### 3D ACCESSORIES

#### **Backstop** series

- **≡F4a** 80x80x10 cm
- ≡F4b 80x110x10 cm
- ≡F4c 100x100x10 cm
- ≡F4d 130x130x10 cm
- ≡F4e 80x200x10 cm
- ≡F4f 150x200x10 cm



- **≡PRO60** 60x60x7 cm
- **EPRO80** 80x80x7 cm
- **≣PRO100 100x100x7 cm**
- **∃PRO125 125x125x7 cm**











For all ELEVEN 3D targets... From the smallest to the largest. **Easy installing and stable** position.

The Wall netting for backstop and security curtain to the range.

WALL

Height: 1.8m interlockable Hook the nets to eachother! Lenght: maximum 25m

We deliver the ordered length but one WALL is 25 meters long.









































#### FIEL