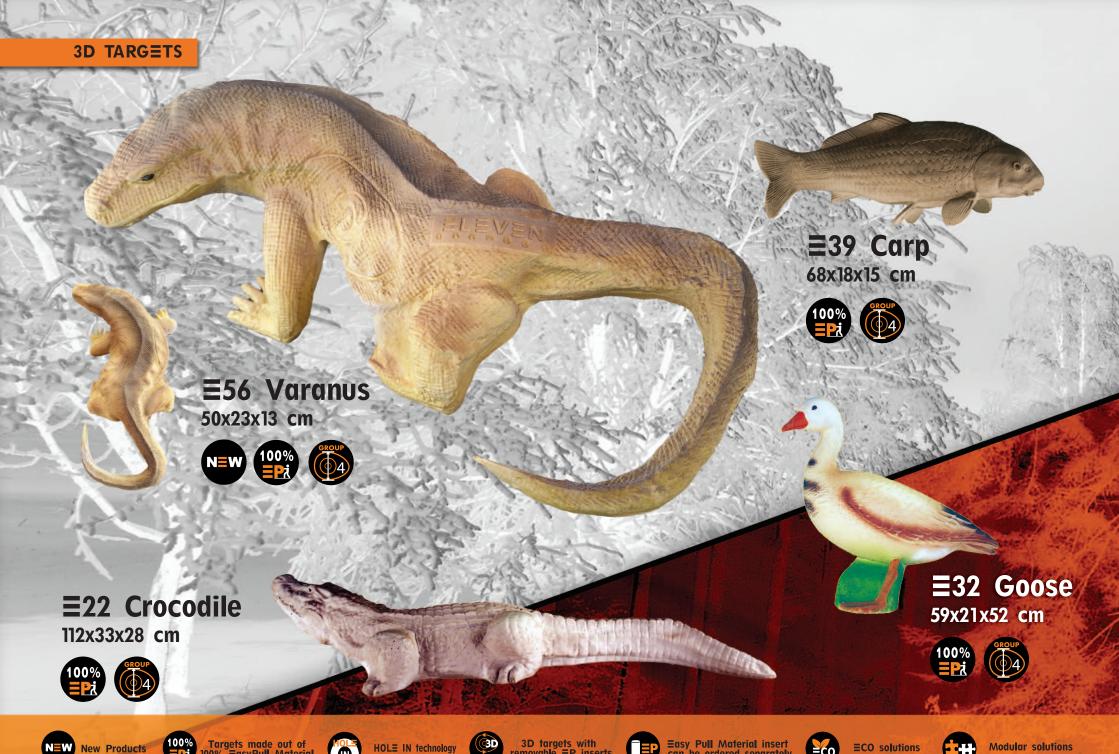

Price-Value Ratio

















































































































































































































































#### 3D ACCESSORIES

#### **Backstop** series

- **≡F4a** 80x80x10 cm
- ≡F4b 80x110x10 cm
- ≡F4c 100x100x10 cm
- ≡F4d 130x130x10 cm
- ≡F4e 80x200x10 cm
- ≡F4f 150x200x10 cm



- **≡PRO60** 60x60x7 cm
- **EPRO80** 80x80x7 cm
- **≣PRO100 100x100x7 cm**
- **∃PRO125 125x125x7 cm**











For all ELEVEN 3D targets... From the smallest to the largest. **Easy installing and stable** position.

The Wall netting for backstop and security curtain to the range.

WALL

Height: 1.8m interlockable Hook the nets to eachother! Lenght: maximum 25m

We deliver the ordered lengt