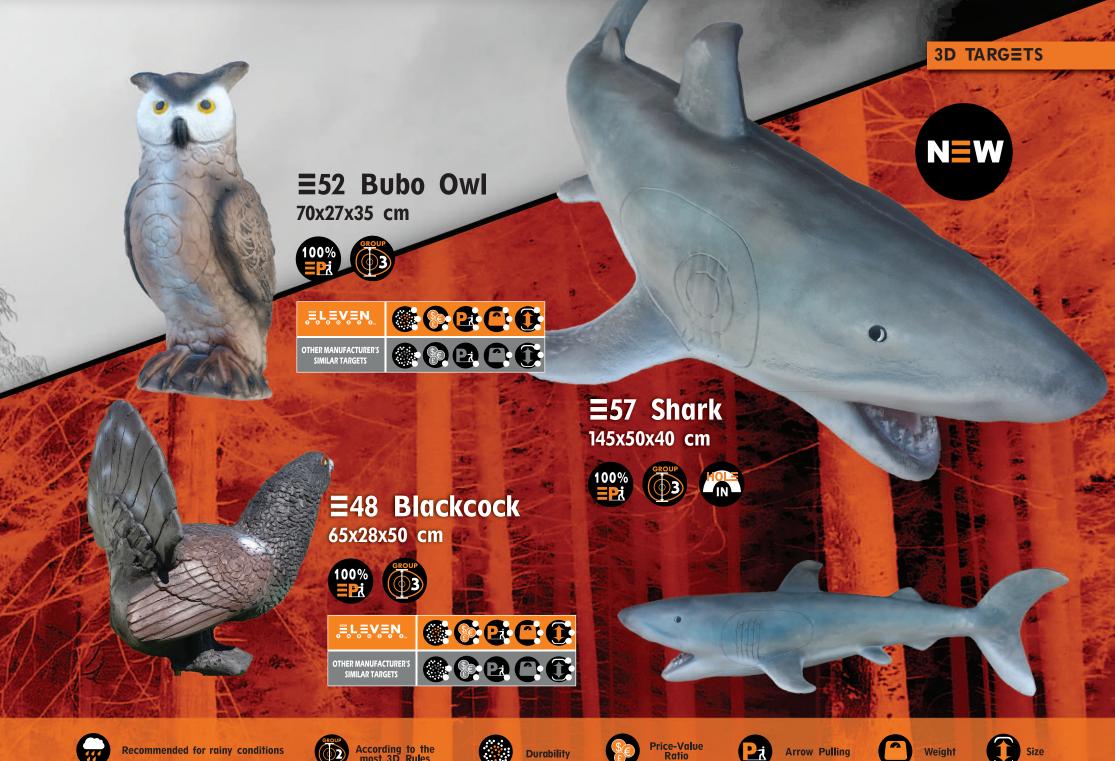

Price-Value Ratio

















































































































































































































































#### 3D ACCESSORIES

#### **Backstop** series

- **≡F4a** 80x80x10 cm
- ≡F4b 80x110x10 cm
- ≡F4c 100x100x10 cm
- ≡F4d 130x130x10 cm
- ≡F4e 80x200x10 cm
- ≡F4f 150x200x10 cm



- **≡PRO60** 60x60x7 cm
- **EPRO80** 80x80x7 cm
- **≣PRO100 100x100x7 cm**
- **∃PRO125 125x125x7 cm**











For all ELEVEN 3D targets... From the smallest to the largest. **Easy installing and stable** position.

The Wall netting for backstop and security curtain to the range.

WALL

Height: 1.8m interlockable Hook the nets to eachother! Lenght: maximum 25m

We deliver the ordered length but one WALL is 25 meters long.