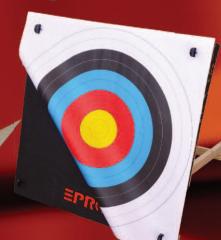

#### **Backstop** series

- **≡F4a** 80x80x10 cm
- ≡F4b 80x110x10 cm
- ≡F4c 100x100x10 cm
- ≡F4d 130x130x10 cm
- ≡F4e 80x200x10 cm
- ≡F4f 150x200x10 cm

- **≡PRO60** 60x60x7 cm
- **EPRO80** 80x80x7 cm
- **≣PRO100 100x100x7 cm**
- **∃PRO125 125x125x7 cm**

## TH≡ WALL netting

Stops all wooden arrows. Height: 1.8 m, interlockable Lenght: maximum 25 m

120x90x25 cm

- **EPRO60** 60x60x7 cm
- **∃PRO80** 80x80x7 cm
- **EPRO100 100x100x7 cm**
- **∃PRO125** 125x125x7 cm