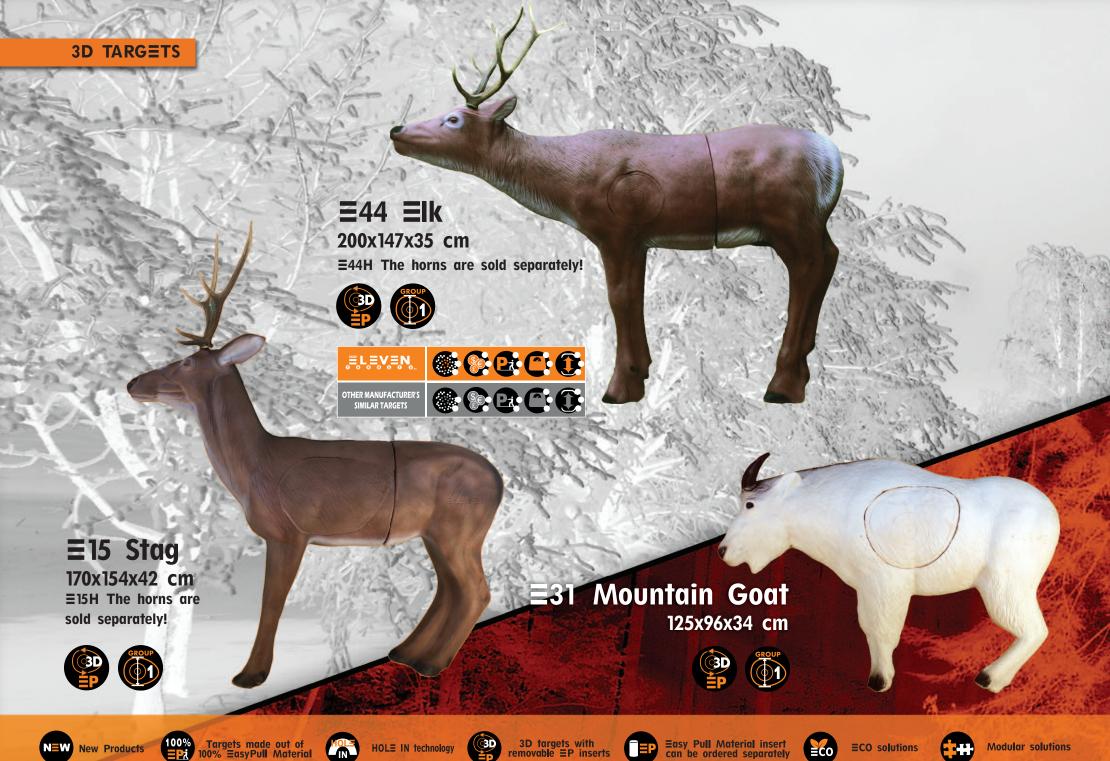

Price-Value Ratio

















































































































































































































































#### 3D ACCESSORIES

#### **Backstop** series

- **≡F4a** 80x80x10 cm
- ≡F4b 80x110x10 cm
- ≡F4c 100x100x10 cm
- ≡F4d 130x130x10 cm
- ≡F4e 80x200x10 cm
- ≡F4f 150x200x10 cm



- **≡PRO60** 60x60x7 cm
- **EPRO80** 80x80x7 cm
- **≣PRO100 100x100x7 cm**
- **∃PRO125 125x125x7 cm**











For all ELEVEN 3D targets... From the smallest to the largest. **Easy installing and stable** position.

The Wall netting for backstop and security curtain to the range.

WALL

Height: 1.8m interlockable Hook the nets to eachother! Lenght: maximum 25m

We deliver the ordered length but one WALL is 25 meters long.









































#### FIELD ARCHERY

#### **≡xtra Strong Target**

Recommended for Compound bow up to 60