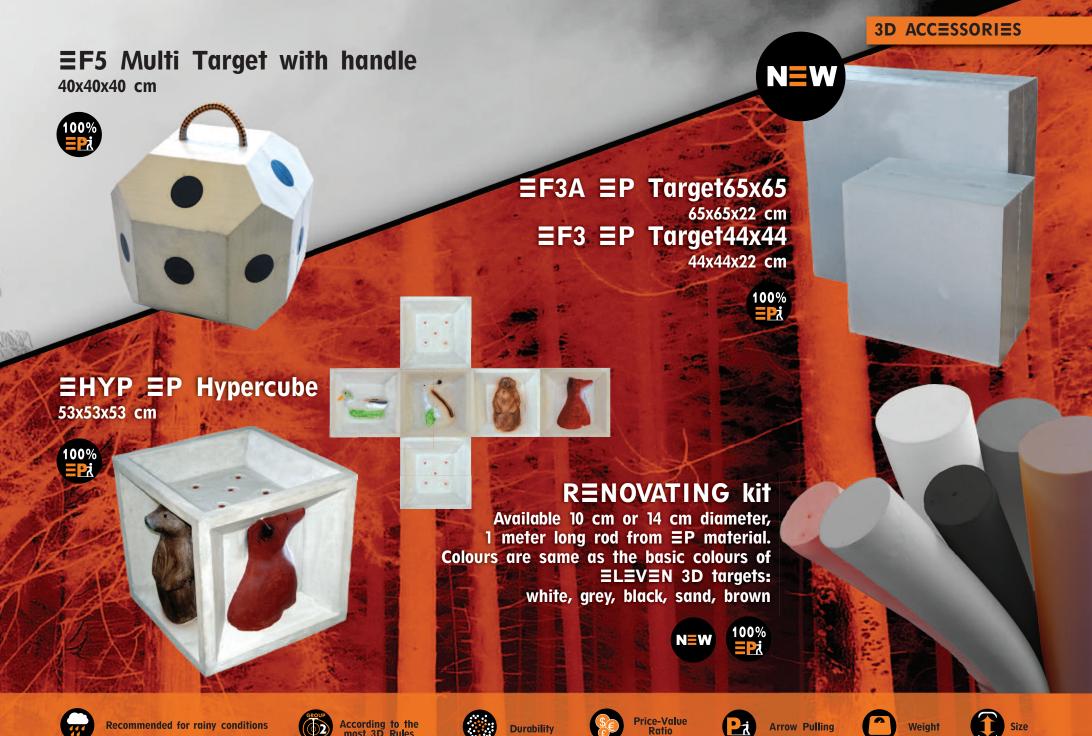

#### 3D ACCESSORIES

#### **≡xtra Strong Target**

Recommended for Compound bow up to 60#

- **EF1**a 45x45x22 cm

- **EF1b** 60x60x22 cm

80x80x22 cm

90x90x22 cm

100x70x22 cm

100x100x22 cm

## ≡xtra **Strong Target**

**Recommended for** Compound bow to 60#

- **≡F1d** 90x90x22 cm
- **EF1e** 100x70x22 cm
- ≡F1f 100x100x22 cm
- **≡F1g** 125x125x22 cm

### **≡F2 ≡P** Insert in GR≣Y

Same product, same quality in other colour!

**Choose the ∃P inserts** in neutral grey

# **ECOWAV**

**Economical & ecological solutions** 125x125x20 cm

**TROL Trolley** 

for **≡L≡V≡N** Targets System Symbiosis of an **≡COWAV≡** , an 4-leg Stand and Trolley. Life is easy with **ELEVEN** 

#### **IF 10 is the maximum get ≡L≡V≡N**

As arrow and bow technology is rapidly developing it is now necessary to have a new generation of targets on the archery market. Eleven has always been a pioneer when it comes to inventions on the target market. The "ECO" name reflects the reduced ecological footstep we leave since 80% of the weight is recycled material. The "ECO" also reflects that this product is economically correct for the customer, since it is cheaper than any other solution with the highest quality level. A cheaper product with higher quality is a good combination making **≡COWAV≡** unbeatable.

We have put all available knowledge and required material in this product to achieve:

- arrow stop at any weather condition, at any pundage, any type of arrow
- unbeatable durability with **EASY PULL** inserts
- arrow saving technology (longer arrow-life)
- easy pulling for to archer with **EASY PULL** inserts
- modular solution the make target handling easier
- any target type or variation can be built and adopted to your needs

To achieve all the required features above a high density shared of recycled material is used. High density means heavier targets. Ecowave is heavier than our previous targets of the same size. This is one of the reason why we use the modular system. The other one is the high grade of flexibility it gives our customer to have the target customized to their needs at different events or different stage of one event.