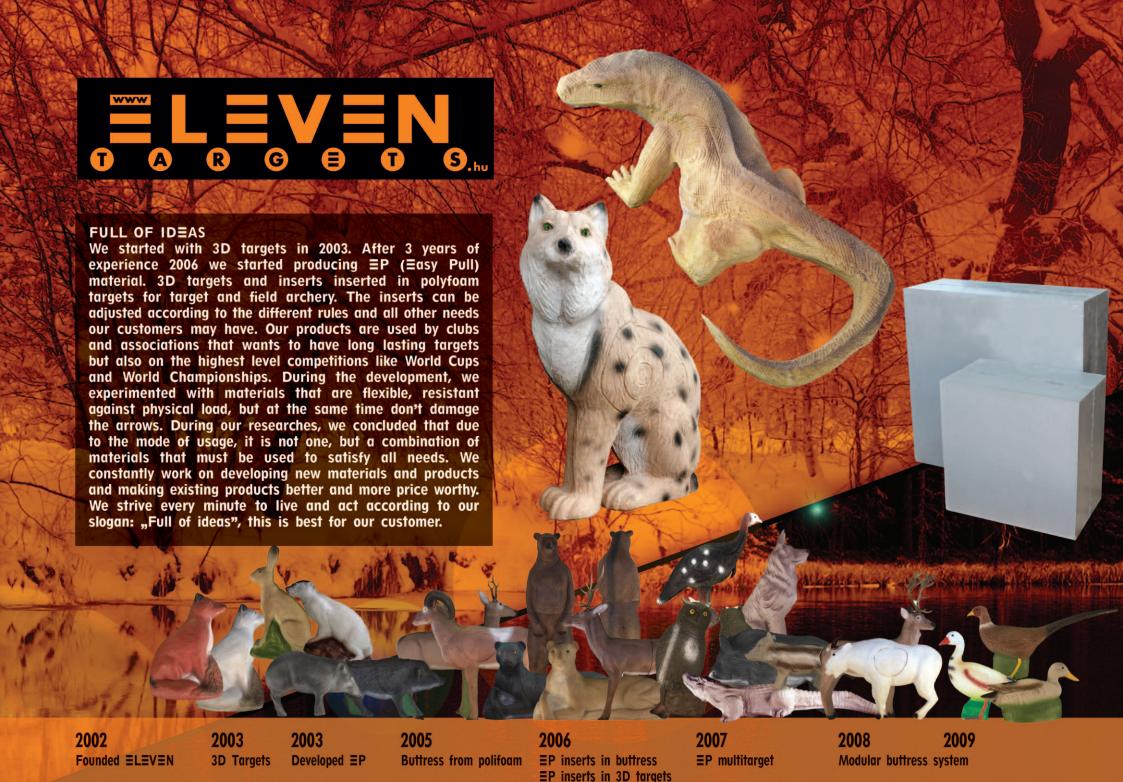

Price-Value Ratio

















































































































































































































































#### 3D ACCESSORIES

#### **Backstop** series

- **≡F4a** 80x80x10 cm
- ≡F4b 80x110x10 cm
- ≡F4c 100x100x10 cm
- ≡F4d 130x130x10 cm
- ≡F4e 80x200x10 cm
- ≡F4f 150x200x10 cm



- **≡PRO60** 60x60x7 cm
- **EPRO80** 80x80x7 cm
- **≣PRO100 100x100x7 cm**
- **∃PRO125 125x125x7 cm**











For all ELEVEN 3D targets... From the smallest to the largest. **Easy installing and stable** position.

The Wall netting for backstop and security curtain to the range.

WALL

Height: 1.8m interlockable Hook the nets to eachother! Leng