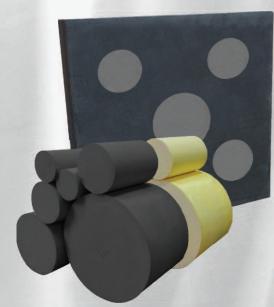

We have put all available knowledge and required material in this product to achieve:

- arrow stop at any weather condition, at any pundage, any type of arrow
- unbeatable durability with **EASY PULL** inserts
- arrow saving technology (longer arrow-life)
- easy pulling for to archer with **EASY PULL** inserts
- modular solution the make target handling easier
- any target type or variation can be built and adopted to your needs

To achieve all the required features above a high density shared of recycled material is used. High density means heavier targets. Ecowave is heavier than our previous targets of the same size. This is one of the reason why we use the modular system. The other one is the high grade of flexibility it gives our customer to have the target customized to their needs at different events or different stage of one event.