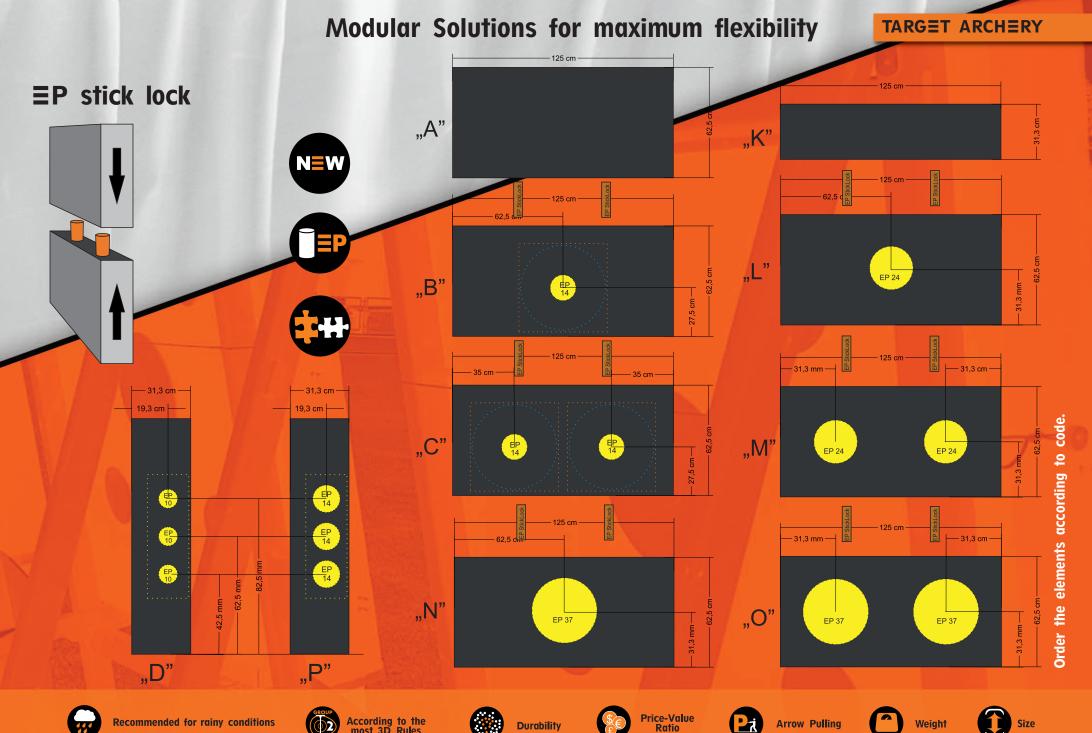

le durability with **EASY PULL** inserts
- arrow saving technology (longer arrow-life)
- easy pulling for to archer with **EASY PULL** inserts
- modular solution the make target handling easier
- any target type or variation can be built and adopted to your needs



To achieve all the required features above a high density shared of recycled material is used. High density means heavier targets. Ecowave is heavier than our previous targets of the same size. This is one of the reason why we use the modular system. The other one is the high grade of flexibility it gives our customer to have the target customized to their needs at different events or different stage of one event.

**Recommended for fix ranges** 

C+C

B+C

B+B

D+D+D+D

K+L+K

(+M+K)





























































#### **TARG≣T ARCH≣RY**



## ≡xtra **Strong Target**

**Recommended for** Compound bow to 60#

- **≡F1d** 90x90x22 cm
- **EF1e** 100x70x22 cm
- ≡F1f 100x100x22 cm
- **≡F1g** 125x125x22 cm

### **≡F2 ≡P** Insert in GR≣Y

Same product, same quality in other colour!

**Choose the ∃P inserts** in neutral grey



#### **RECOMMENDATION**

|                       | ≣PRO                                     | ≡co                | ≣+                                                 | ≡+<br>Slim | ≡L≡V≡N<br>≡XTRA<br>STRONG                                              | ELEVEN<br>STANDARD                      | START                       | ≡PTarget<br>&<br>MultiTarget | <b>≣</b> P10    | <b>≣</b> P14 | <b>≡P2</b> 4     | <b>≣</b> P37 | ≣P50   |
|-----------------------|-------------