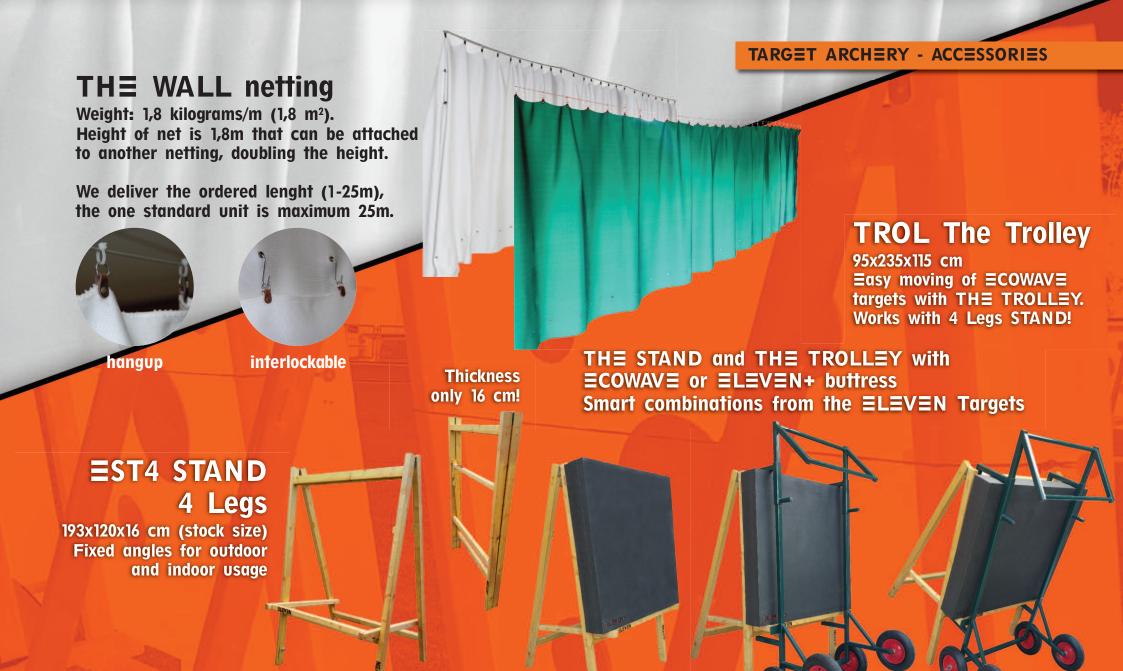

For all ELEVEN 3D targets... From the smallest to the largest. **Easy installing and stable** position.

The Wall netting for backstop and security curtain to the range.

WALL

Height: 1.8m interlockable Hook the nets to eachother! Lenght: maximum 25m

We deliver the ordered length but one WALL is 25 meters long.

# **ECOWAV**

**Economical & ecological solutions** 125x125x20 cm

**TROL Trolley** 

for **≡L≡V≡N** Targets System Symbiosis of an **≡COWAV≡** , an 4-leg Stand and Trolley. Life is easy with **ELEVEN** 

## TH≡ WALL netting

Stops all wooden arrows. Height: 1.8 m, interlockable Lenght: maximum 25 m

120x90x25 cm

- **EPRO60** 60x60x7 cm
- **∃PRO80** 80x80x7 cm
- **EPRO100 100x100x7 cm**
- **∃PRO125** 125x125x7 cm