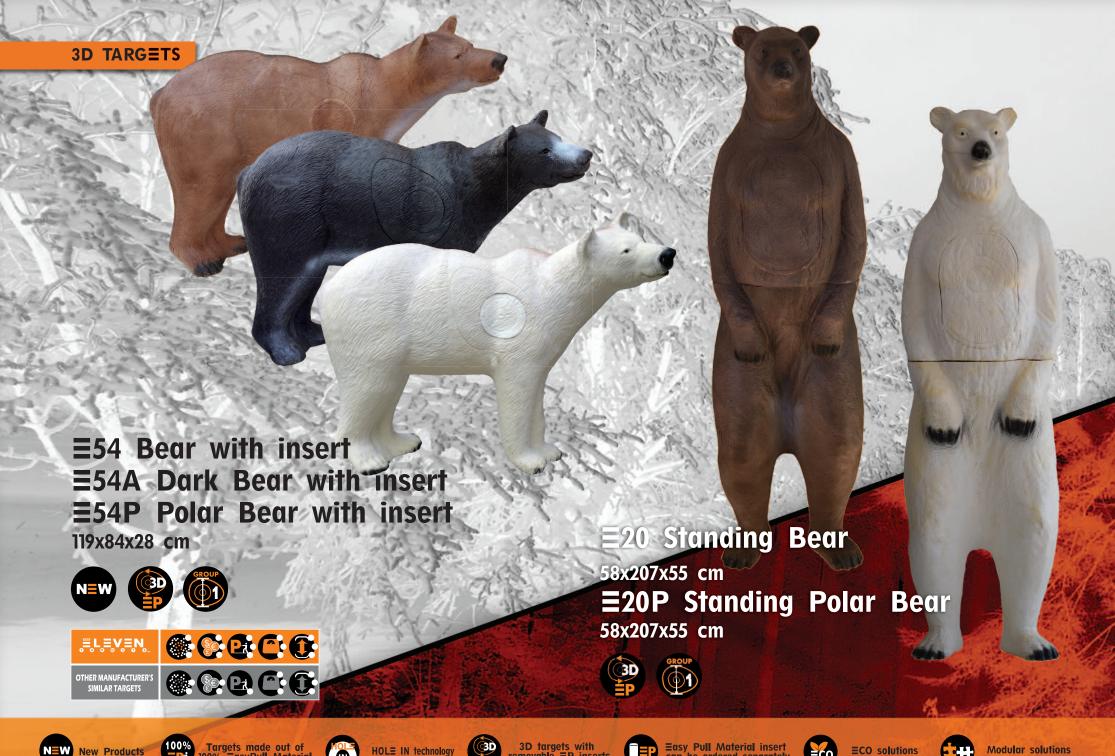

Price-Value Ratio

















































































































































































































































#### 3D ACCESSORIES

#### **Backstop** series

- **≡F4a** 80x80x10 cm
- ≡F4b 80x110x10 cm
- ≡F4c 100x100x10 cm
- ≡F4d 130x130x10 cm
- ≡F4e 80x200x10 cm
- ≡F4f 150x200x10 cm



- **≡PRO60** 60x60x7 cm
- **EPRO80** 80x80x7 cm
- **≣PRO100 100x100x7 cm**
- **∃PRO125 125x125x7 cm**











For all ELEVEN 3D targets... From the smallest to the largest. **Easy installing and stable** position.

The Wall netting for backstop and security curtain to the range.

WALL

Height: 1.8m interlockable Hook the nets to eachother! Lenght: maximum 25m

We deliver the ordered length but one WALL is 25 meters long.









































#### FIELD ARCHERY

#### **≡xtra Strong Target**

Recommended for Compound bow up to 60#

- **EF1**a 45x45x22 cm

- **EF1b** 60x6