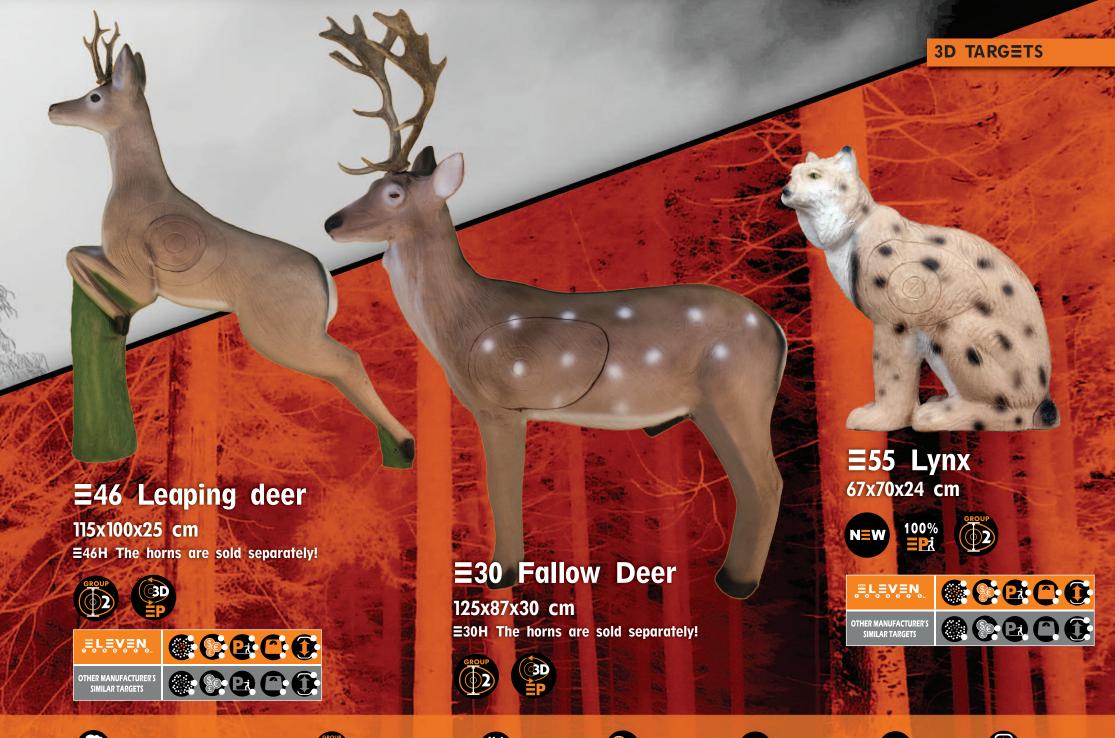

Price-Value Ratio

















































































































































































































































#### 3D ACCESSORIES

#### **Backstop** series

- **≡F4a** 80x80x10 cm
- ≡F4b 80x110x10 cm
- ≡F4c 100x100x10 cm
- ≡F4d 130x130x10 cm
- ≡F4e 80x200x10 cm
- ≡F4f 150x200x10 cm



- **≡PRO60** 60x60x7 cm
- **EPRO80** 80x80x7 cm
- **≣PRO100 100x100x7 cm**
- **∃PRO125 125x125x7 cm**











For all ELEVEN 3D targets... From the smallest to the largest. **Easy installing and stable** position.

The Wall netting for backstop and security curtain to the range.

WALL

Height: 1.8m interlockable Hook the nets to eachother! Lenght: maximum 25m

We deliver the ordered length but one WALL is 25 meters long.









































#### FIELD ARCHERY

#### **≡xtra St