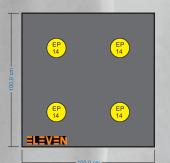

#### **EP** Inserts

9,5x25 cm

- **≡F2**a 14,5x25 cm

- **≡F2b** 24,5x25 cm

- **≡F2e** 30x25 cm

- **≡F2c** 37,5x25 cm

- **≡F2d** 50x25 cm

**≡ST3 Stand**,

### **≡F2 ≡P** Insert in GR≣Y

Same product, same quality in other colour!

**Choose the ∃P inserts** in neutral grey