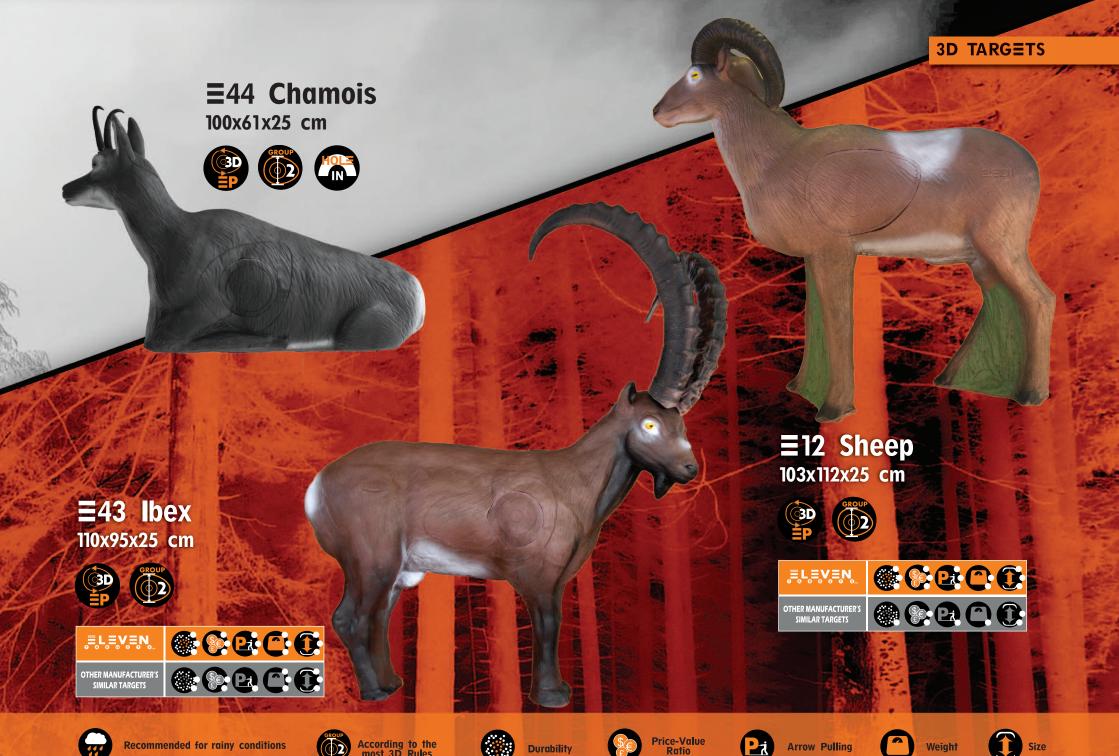

Price-Value Ratio

















































































































































































































































#### 3D ACCESSORIES

#### **Backstop** series

- **≡F4a** 80x80x10 cm
- ≡F4b 80x110x10 cm
- ≡F4c 100x100x10 cm
- ≡F4d 130x130x10 cm
- ≡F4e 80x200x10 cm
- ≡F4f 150x200x10 cm



- **≡PRO60** 60x60x7 cm
- **EPRO80** 80x80x7 cm
- **≣PRO100 100x100x7 cm**
- **∃PRO125 125x125x7 cm**











For all ELEVEN 3D targets... From the smallest to the largest. **Easy installing and stable** position.

The Wall netting for backstop and security curtain to the range.

WALL

Height: 1.8m interlockable Hook the nets to eachother! Lenght: maximum 25m

We deliver the ordered length but one WALL is 25 meters long.









































#### FIELD ARCHERY

#### **≡xtra Strong Target**

Recommended for C