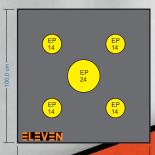

#### **EP** Inserts

9,5x25 cm

- **≡F2**a 14,5x25 cm

- **≡F2b** 24,5x25 cm

- **≡F2e** 30x25 cm

- **≡F2c** 37,5x25 cm

- **≡F2d** 50x25 cm

**≡ST3 Stand**,

### **≡F2 ≡P** Insert in GR≣Y

Same product, same quality in other colour!

**Choose the ∃P inserts** in neutral grey