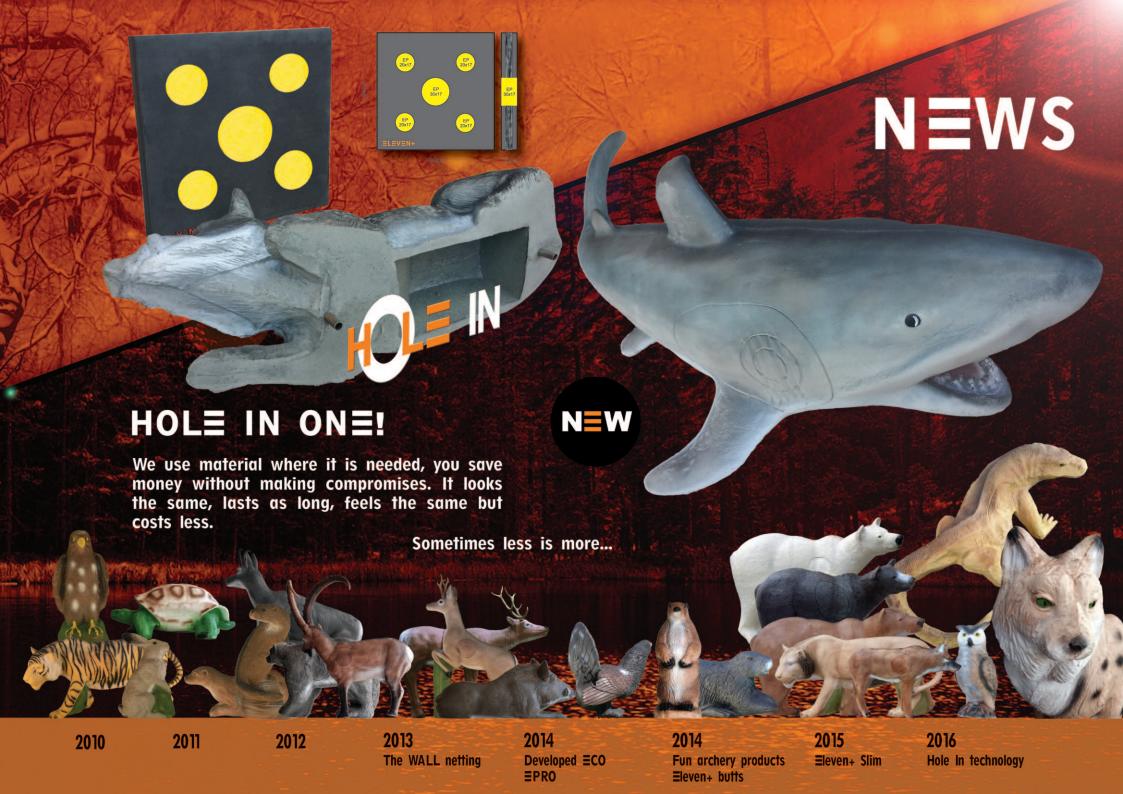

## TH≡ WALL netting

Stops all wooden arrows. Height: 1.8 m, interlockable Lenght: maximum 25 m

120x90x25 cm

- **EPRO60** 60x60x7 cm
- **∃PRO80** 80x80x7 cm
- **EPRO100 100x100x7 cm**
- **∃PRO125** 125x125x7 cm