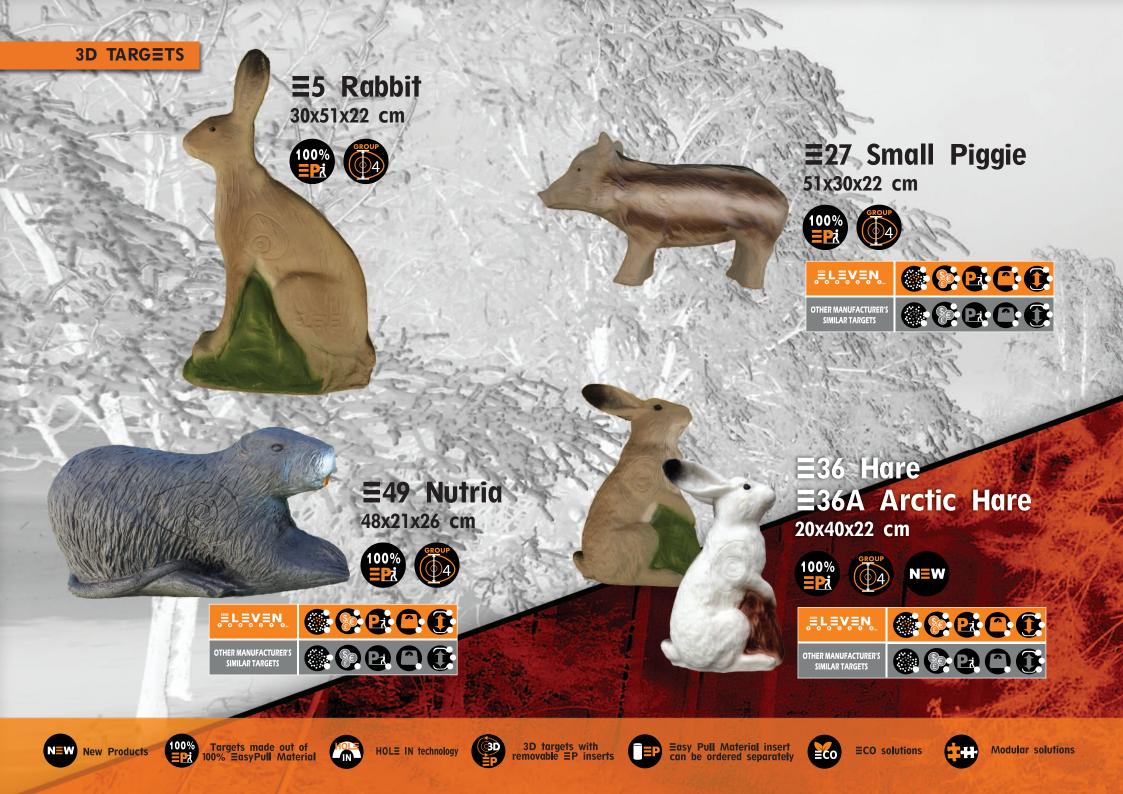

Price-Value Ratio

















































































































































































































































#### 3D ACCESSORIES

#### **Backstop** series

- **≡F4a** 80x80x10 cm
- ≡F4b 80x110x10 cm
- ≡F4c 100x100x10 cm
- ≡F4d 130x130x10 cm
- ≡F4e 80x200x10 cm
- ≡F4f 150x200x10 cm



- **≡PRO60** 60x60x7 cm
- **EPRO80** 80x80x7 cm
- **≣PRO100 100x100x7 cm**
- **∃PRO125 125x125x7 cm**











For all ELEVEN 3D targets... From the smallest to the largest. **Easy installing and stable** position.

The Wall netting for backstop and security curtain to the range.

WALL

Height: 1.8m interlockable Hook the nets to eachother! Lenght: