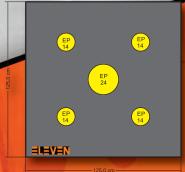

#### **EP** Inserts

9,5x25 cm

- **≡F2**a 14,5x25 cm

- **≡F2b** 24,5x25 cm

- **≡F2e** 30x25 cm

- **≡F2c** 37,5x25 cm

- **≡F2d** 50x25 cm

**≡ST3 Stand**,

### **≡F2 ≡P** Insert in GR≣Y

Same product, same quality in other colour!

**Choose the ∃P inserts** in neutral grey