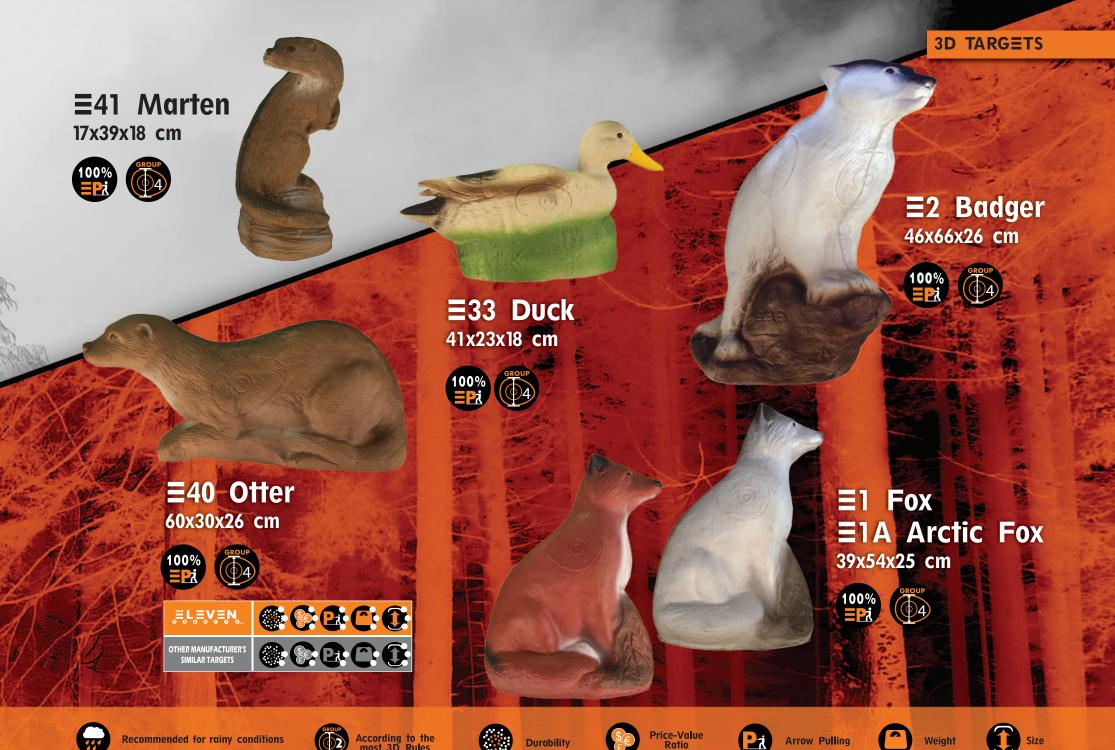

Price-Value Ratio

















































































































































































































































#### 3D ACCESSORIES

#### **Backstop** series

- **≡F4a** 80x80x10 cm
- ≡F4b 80x110x10 cm
- ≡F4c 100x100x10 cm
- ≡F4d 130x130x10 cm
- ≡F4e 80x200x10 cm
- ≡F4f 150x200x10 cm



- **≡PRO60** 60x60x7 cm
- **EPRO80** 80x80x7 cm
- **≣PRO100 100x100x7 cm**
- **∃PRO125 125x125x7 cm**











For all ELEVEN 3D targets... From the smallest to the largest. **Easy installing and stable** position.

The Wall netting for backstop and security curtain to the range.

WALL

Height: 1.8m interlockable Hook the nets to eachother! Lenght: maximum 25m

We deliver the ordered length but one WALL is 25 met