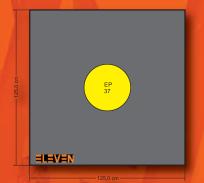

#### **EP** Inserts

9,5x25 cm

- **≡F2**a 14,5x25 cm

- **≡F2b** 24,5x25 cm

- **≡F2e** 30x25 cm

- **≡F2c** 37,5x25 cm

- **≡F2d** 50x25 cm

**≡ST3 Stand**,