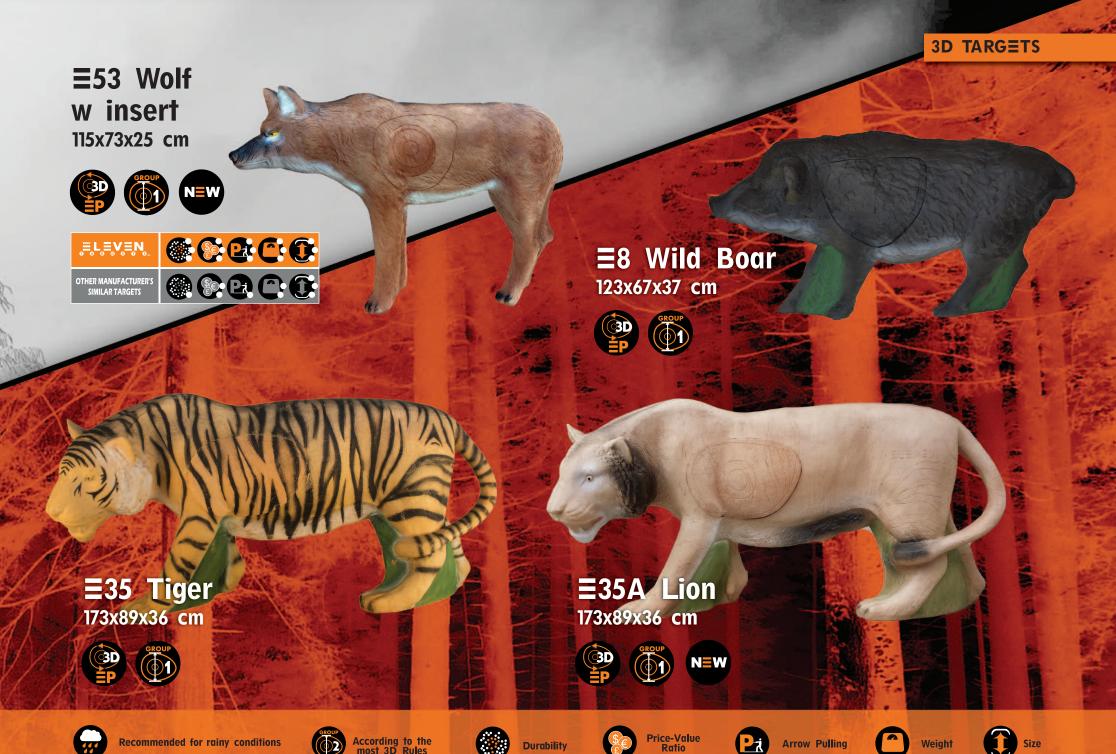

Price-Value Ratio

















































































































































































































































#### 3D ACCESSORIES

#### **Backstop** series

- **≡F4a** 80x80x10 cm
- ≡F4b 80x110x10 cm
- ≡F4c 100x100x10 cm
- ≡F4d 130x130x10 cm
- ≡F4e 80x200x10 cm
- ≡F4f 150x200x10 cm



- **≡PRO60** 60x60x7 cm
- **EPRO80** 80x80x7 cm
- **≣PRO100 100x100x7 cm**
- **∃PRO125 125x125x7 cm**











For all ELEVEN 3D targets... From the smallest to the largest. **Easy installing and stable** position.

The Wall netting for backstop and security curtain to the range.

WALL

Height: 1.8m interlockable Hook the nets to eachother! Lenght: maximum 25m

We deliver the ordered length but one WALL is 25 meters long.









































#### FIELD ARCHERY

#### **≡xtra Strong Target**

Recommended for Compound bow up to 60#

- **EF1**a 45x45x22