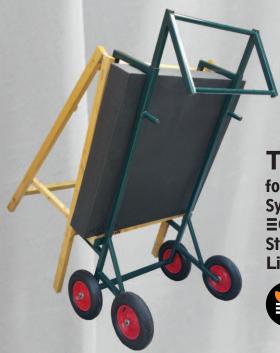

# **ECOWAV**

**Economical & ecological solutions** 125x125x20 cm

**TROL Trolley** 

for **≡L≡V≡N** Targets System Symbiosis of an **≡COWAV≡** , an 4-leg Stand and Trolley. Life is easy with **ELEVEN** 