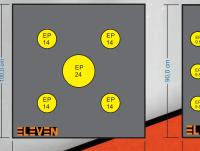

#### **EP** Inserts

9,5x25 cm

- **≡F2**a 14,5x25 cm

- **≡F2b** 24,5x25 cm

- **≡F2e** 30x25 cm

- **≡F2c** 37,5x25 cm

- **≡F2d** 50x25 cm

**≡ST3 Stand**,

### **≡F2 ≡P** Insert in GR≣Y

Same product, same quality in other colour!

**Choose the ∃P inserts** in neutral grey